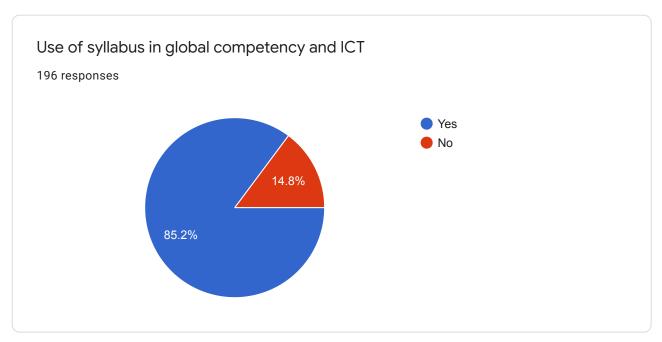

## Feedback of the empolyers about syllabus Pratapsinh Mohite-Patil Mahavidyalaya, Karmala

196 responses

**Publish analytics** 

Name of the parent

196 responses

Krushna Rama Adsul

Kajal Dattatray Nalawade

Omkar Devidas Jagtap