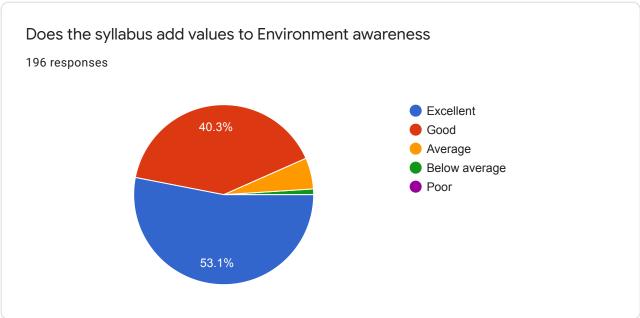

## Feedback of the empolyers about syllabus Pratapsinh Mohite-Patil Mahavidyalaya, Karmala

196 responses

**Publish analytics** 

Name of the parent

196 responses

Krushna Rama Adsul

Kajal Dattatray Nalawade

Omkar Devidas Jagtap