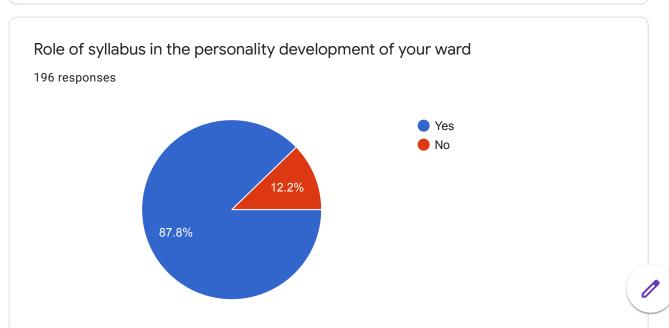

## Feedback of the empolyers about syllabus Pratapsinh Mohite-Patil Mahavidyalaya, Karmala

196 responses

**Publish analytics** 

Name of the parent

196 responses

Krushna Rama Adsul

Kajal Dattatray Nalawade

Omkar Devidas Jagtap