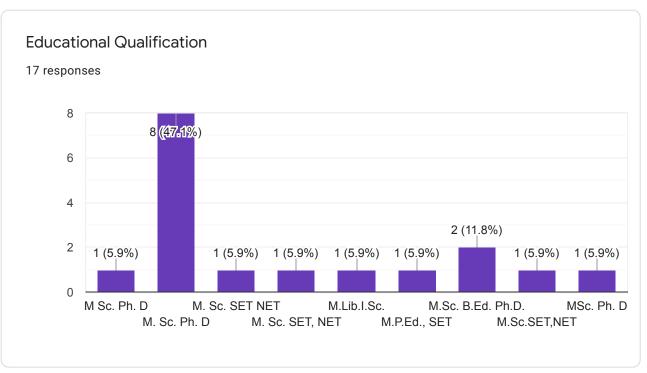

## Feedback of the Teacher about syllabus Pratapsinh Mohite-Patil Mahavidyalaya, Karmala

17 responses

**Publish analytics** 

Any comment

7 responses

No

Syllabus must be application oriented.

Enrich syllabus by skill development and Enterpreneurship