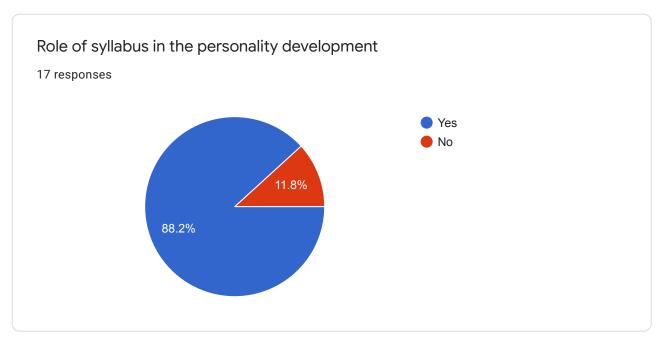

## Feedback of the Teacher about syllabus Pratapsinh Mohite-Patil Mahavidyalaya, Karmala

17 responses

**Publish analytics** 

Any comment

7 responses

No

Syllabus must be application oriented.

Enrich syllabus by skill development and Enterpreneurship