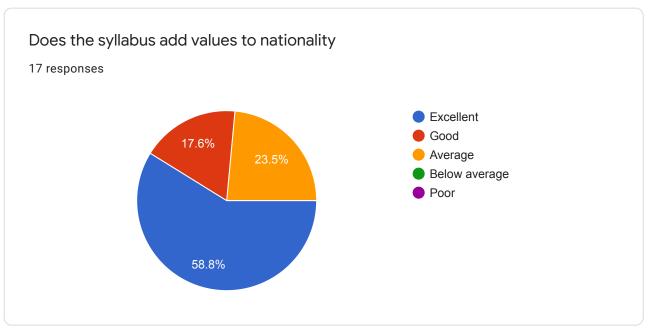

## Feedback of the Teacher about syllabus Pratapsinh Mohite-Patil Mahavidyalaya, Karmala

17 responses

**Publish analytics** 

Any comment

7 responses

No

Syllabus must be application oriented.

Enrich syllabus by skill development and Enterpreneurship