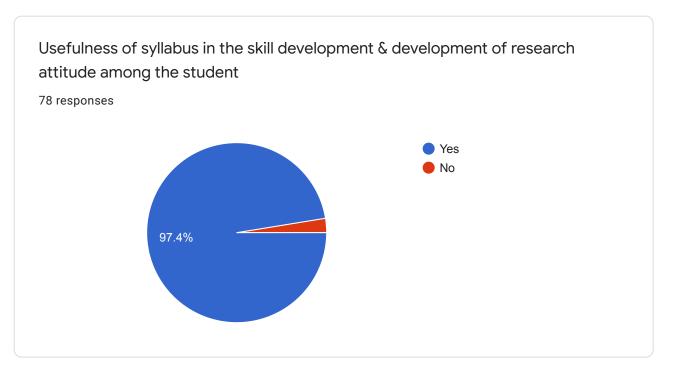

### Feedback of the Student about syllabus Pratapsinh Mohite-Patil Mahavidyalaya, Karmala

1,132 responses

**Publish analytics** 