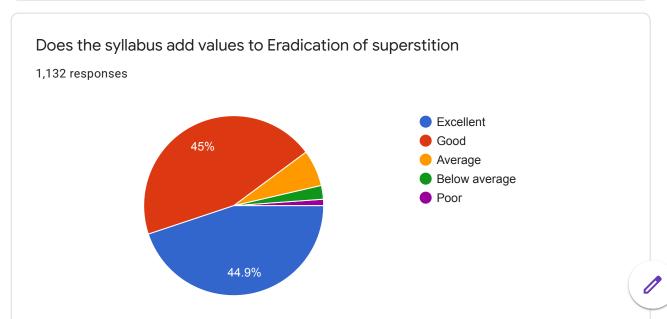

### Feedback of the Student about syllabus Pratapsinh Mohite-Patil Mahavidyalaya, Karmala

1,132 responses

**Publish analytics** 