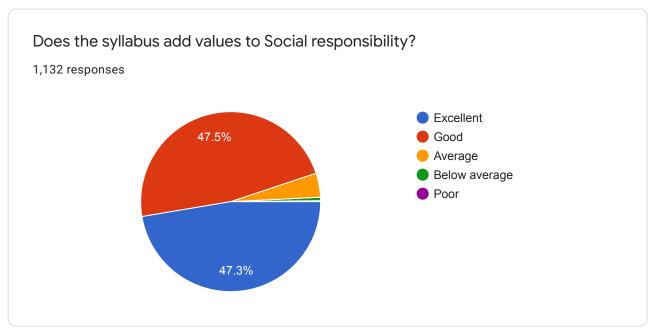

### Feedback of the Student about syllabus Pratapsinh Mohite-Patil Mahavidyalaya, Karmala

1,132 responses

**Publish analytics** 