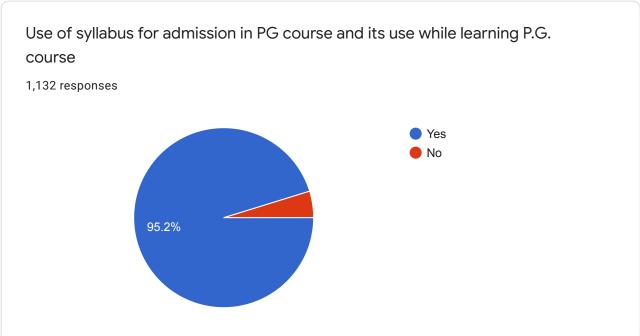

### Feedback of the Student about syllabus Pratapsinh Mohite-Patil Mahavidyalaya, Karmala

1,132 responses

**Publish analytics** 