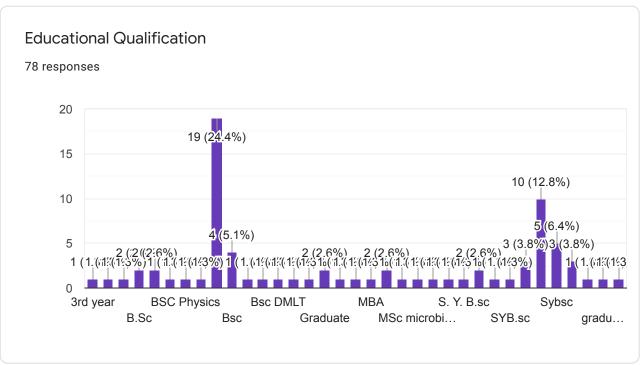

## Feedback of the Alumni about syllabus Pratapsinh Mohite-Patil Mahavidyalaya, Karmala

78 responses

**Publish analytics** 

This content is neither created nor endorsed by Google. Report Abuse - Terms of Service - Privacy Policy