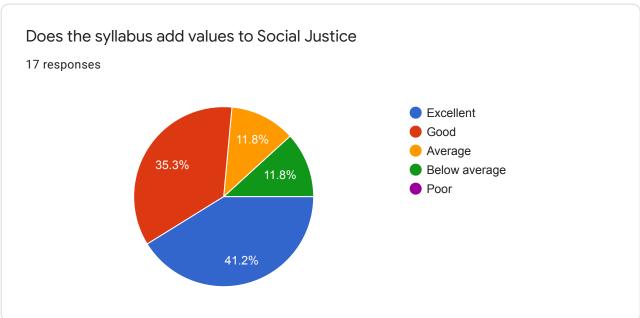

## Feedback of the Teacher about syllabus Pratapsinh Mohite-Patil Mahavidyalaya, Karmala

17 responses

**Publish analytics** 

Any comment

7 responses

No

Syllabus must be application oriented.

Enrich syllabus by skill development and Enterpreneurship