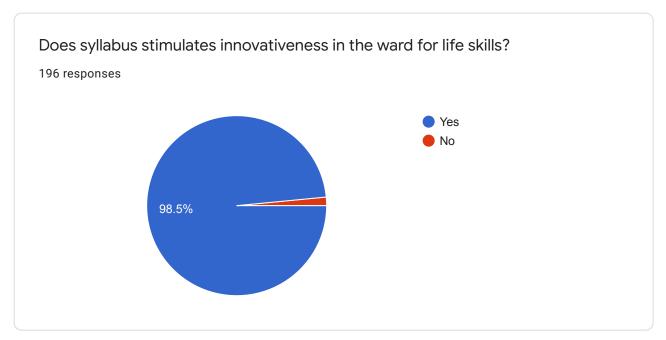

### Feedback of the Student about syllabus Pratapsinh Mohite-Patil Mahavidyalaya, Karmala

1,132 responses

**Publish analytics** 