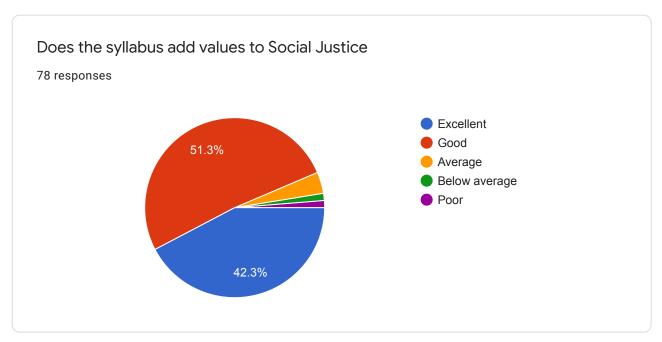

### Feedback of the Student about syllabus Pratapsinh Mohite-Patil Mahavidyalaya, Karmala

1,132 responses

**Publish analytics** 