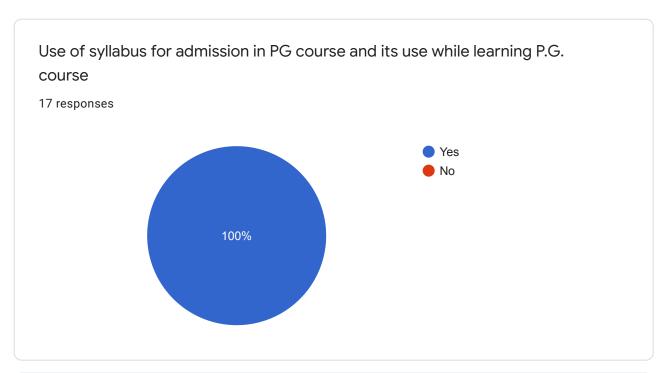

## Feedback of the Teacher about syllabus Pratapsinh Mohite-Patil Mahavidyalaya, Karmala

17 responses

**Publish analytics** 

Any comment

7 responses

No

Syllabus must be application oriented.

Enrich syllabus by skill development and Enterpreneurship