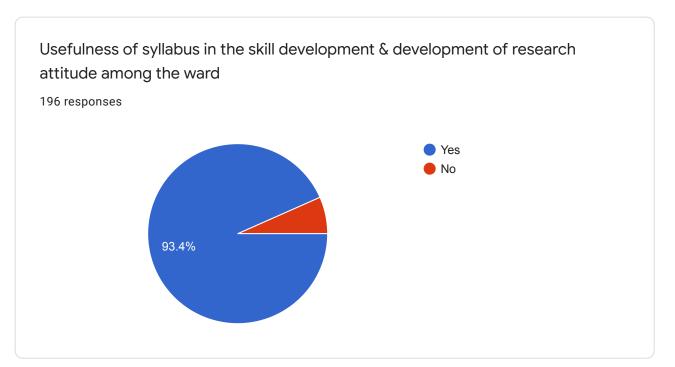

## Feedback of the empolyers about syllabus Pratapsinh Mohite-Patil Mahavidyalaya, Karmala

196 responses

**Publish analytics** 

Name of the parent

196 responses

Krushna Rama Adsul

Kajal Dattatray Nalawade

Omkar Devidas Jagtap