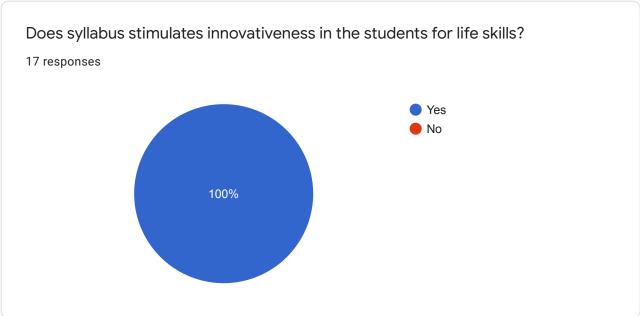

## Feedback of the Teacher about syllabus Pratapsinh Mohite-Patil Mahavidyalaya, Karmala

17 responses

**Publish analytics** 

Any comment

7 responses

No

Syllabus must be application oriented.

Enrich syllabus by skill development and Enterpreneurship