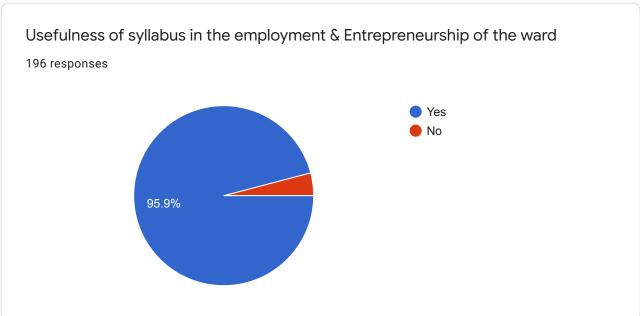

### Feedback of the Student about syllabus Pratapsinh Mohite-Patil Mahavidyalaya, Karmala

1,132 responses

**Publish analytics** 