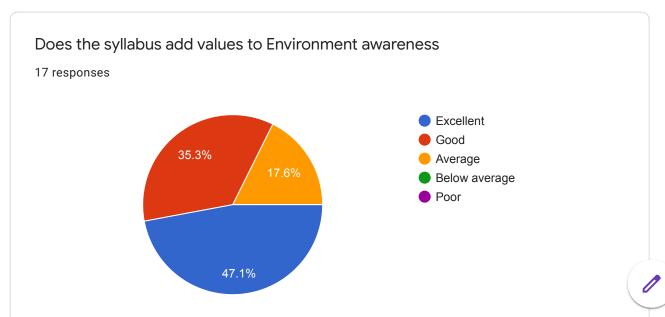

## Feedback of the Teacher about syllabus Pratapsinh Mohite-Patil Mahavidyalaya, Karmala

17 responses

**Publish analytics** 

Any comment

7 responses

No

Syllabus must be application oriented.

Enrich syllabus by skill development and Enterpreneurship