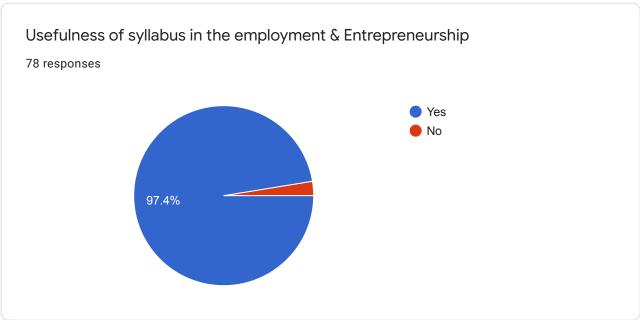

The IQAC is made available online feedback forms to collect feedback on Syllabus, by students, Alumni, Teacher and Parents. The College has constituted feedback committee comprises four faculty members. The feedback committee conducts feedbacks on syllabus of each programme and each course. The questionnaires are drafted by the feedback committee. The feedback is categorized in four category such as average, good, better and best. Students are asked to grade the asked questions on syllabus. Feedback committee submits analysis report to Principal and head of the department for further action. This report is used to understand the strongness and weakness of the syllabus drafted by university. Accordingly necessary steps to be taken are suggested as well as discussed by the Principal. Suggestion boxes are kept for informal feedback from students, Alumni, Teacher, and Parents. The analyzed report is also discussed in meetings of IQAC and head of the departments. Each head of the departments are then asked to write an action taken report about the changes brought by them.