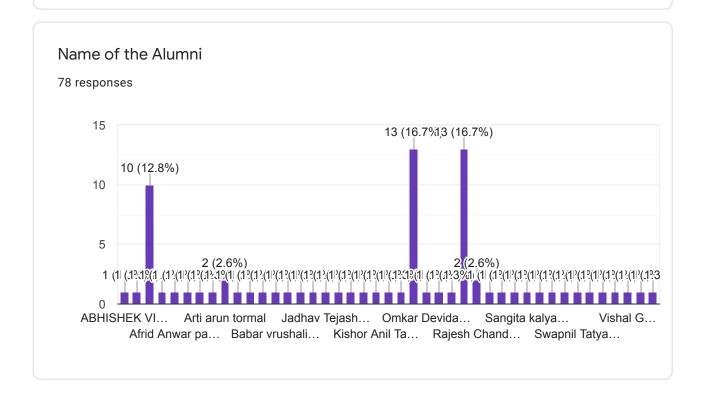

## Feedback of the Alumni about syllabus Pratapsinh Mohite-Patil Mahavidyalaya, Karmala

78 responses

**Publish analytics** 

This content is neither created nor endorsed by Google. Report Abuse - Terms of Service - Privacy Policy