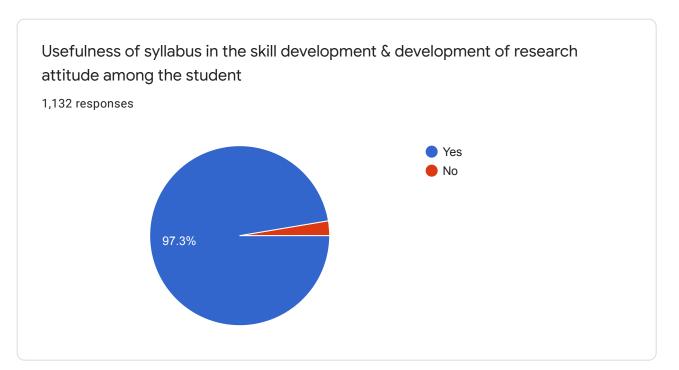

### Feedback of the Student about syllabus Pratapsinh Mohite-Patil Mahavidyalaya, Karmala

1,132 responses

**Publish analytics** 