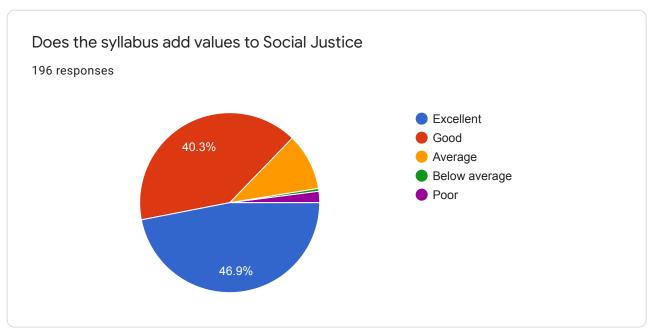

## Feedback of the empolyers about syllabus Pratapsinh Mohite-Patil Mahavidyalaya, Karmala

196 responses

**Publish analytics** 

Name of the parent

196 responses

Krushna Rama Adsul

Kajal Dattatray Nalawade

Omkar Devidas Jagtap