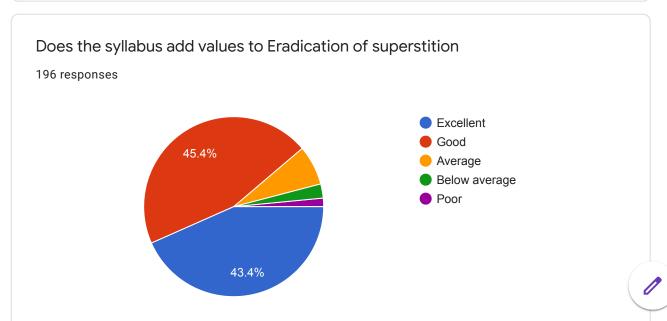

## Feedback of the empolyers about syllabus Pratapsinh Mohite-Patil Mahavidyalaya, Karmala

196 responses

**Publish analytics** 

Name of the parent

196 responses

Krushna Rama Adsul

Kajal Dattatray Nalawade

Omkar Devidas Jagtap