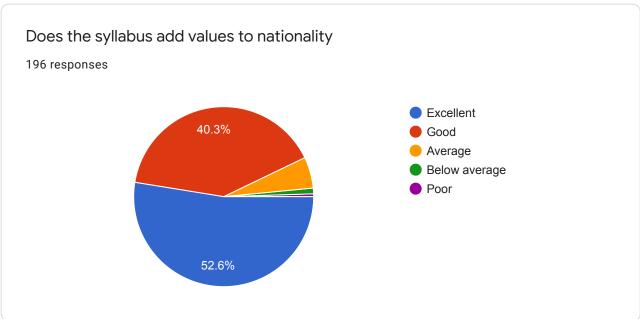

## Feedback of the empolyers about syllabus Pratapsinh Mohite-Patil Mahavidyalaya, Karmala

196 responses

**Publish analytics** 

Name of the parent

196 responses

Krushna Rama Adsul

Kajal Dattatray Nalawade

Omkar Devidas Jagtap