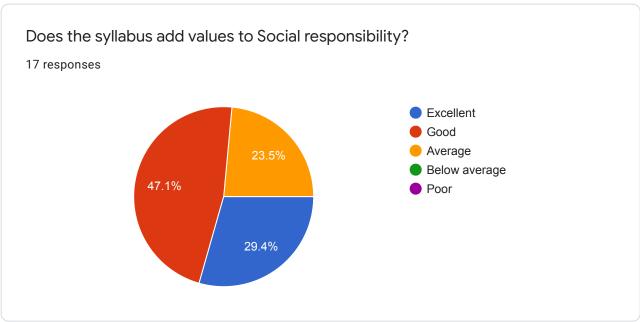

## Feedback of the Teacher about syllabus Pratapsinh Mohite-Patil Mahavidyalaya, Karmala

17 responses

**Publish analytics** 

Any comment

7 responses

No

Syllabus must be application oriented.

Enrich syllabus by skill development and Enterpreneurship