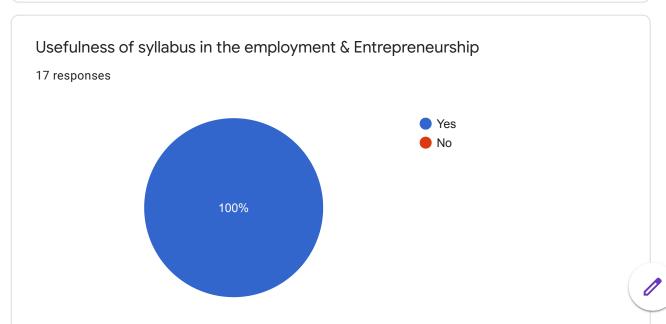

## Feedback of the Teacher about syllabus Pratapsinh Mohite-Patil Mahavidyalaya, Karmala

17 responses

**Publish analytics** 

Any comment

7 responses

No

Syllabus must be application oriented.

Enrich syllabus by skill development and Enterpreneurship