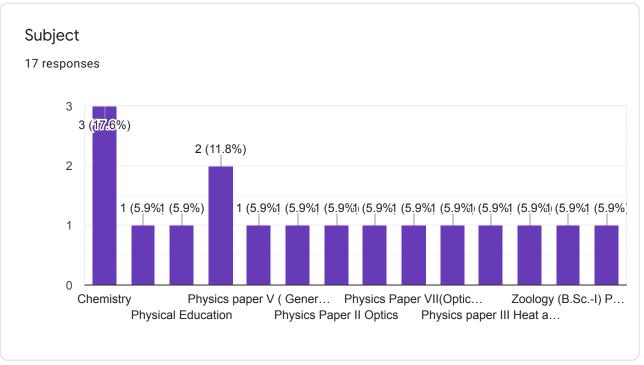

## Feedback of the Teacher about syllabus Pratapsinh Mohite-Patil Mahavidyalaya, Karmala

17 responses

**Publish analytics** 

Any comment

7 responses

No

Syllabus must be application oriented.

Enrich syllabus by skill development and Enterpreneurship