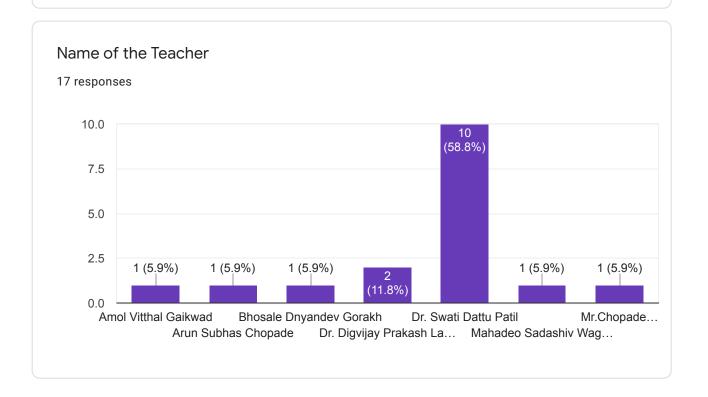

## Feedback of the Teacher about syllabus Pratapsinh Mohite-Patil Mahavidyalaya, Karmala

17 responses

**Publish analytics** 

Any comment

7 responses

No

Syllabus must be application oriented.

Enrich syllabus by skill development and Enterpreneurship