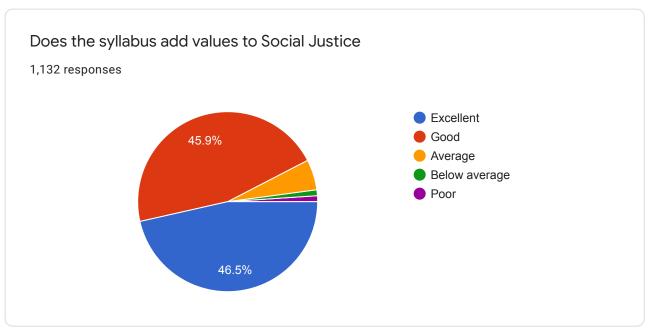

### Feedback of the Student about syllabus Pratapsinh Mohite-Patil Mahavidyalaya, Karmala

1,132 responses

**Publish analytics** 