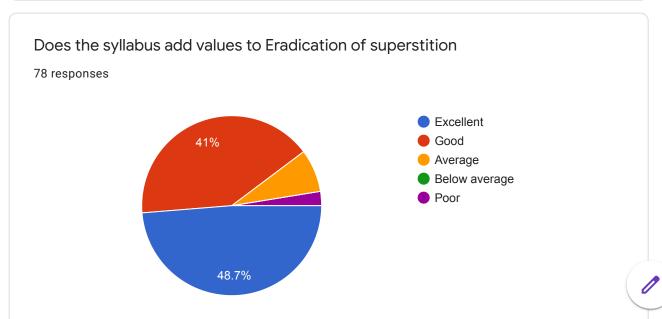

### Feedback of the Student about syllabus Pratapsinh Mohite-Patil Mahavidyalaya, Karmala

1,132 responses

**Publish analytics** 