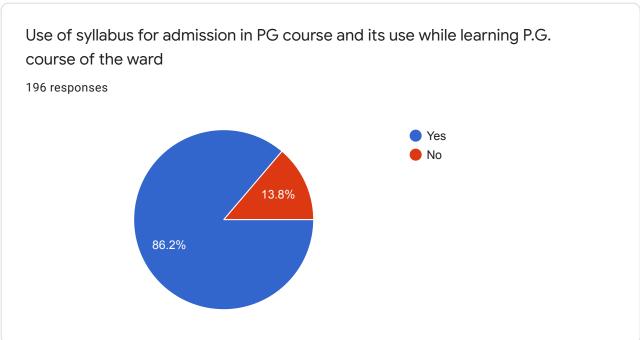

## Feedback of the empolyers about syllabus Pratapsinh Mohite-Patil Mahavidyalaya, Karmala

196 responses

**Publish analytics** 

Name of the parent

196 responses

Krushna Rama Adsul

Kajal Dattatray Nalawade

Omkar Devidas Jagtap