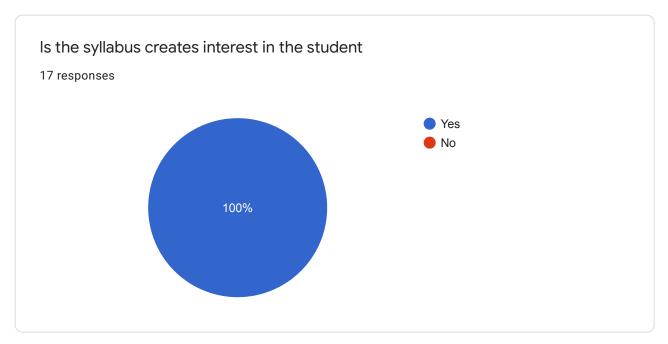

## Feedback of the Teacher about syllabus Pratapsinh Mohite-Patil Mahavidyalaya, Karmala

17 responses

**Publish analytics** 

Any comment

7 responses

No

Syllabus must be application oriented.

Enrich syllabus by skill development and Enterpreneurship