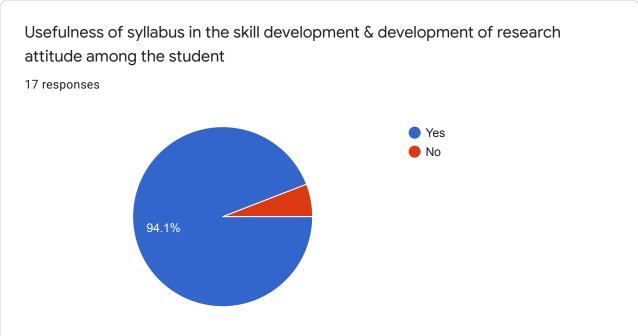

## Feedback of the Teacher about syllabus Pratapsinh Mohite-Patil Mahavidyalaya, Karmala

17 responses

**Publish analytics** 

Any comment

7 responses

No

Syllabus must be application oriented.

Enrich syllabus by skill development and Enterpreneurship