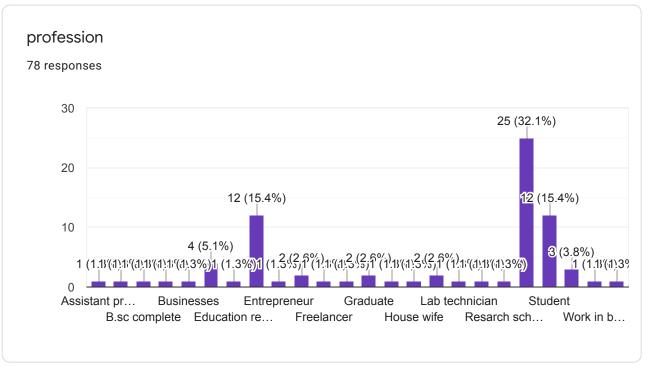

## Feedback of the Alumni about syllabus Pratapsinh Mohite-Patil Mahavidyalaya, Karmala

78 responses

**Publish analytics** 

This content is neither created nor endorsed by Google. Report Abuse - Terms of Service - Privacy Policy