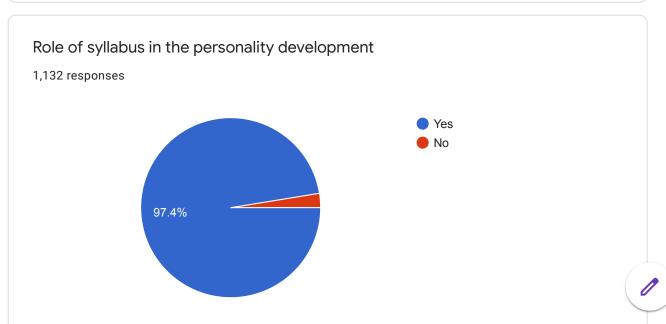

### Feedback of the Student about syllabus Pratapsinh Mohite-Patil Mahavidyalaya, Karmala

1,132 responses

**Publish analytics** 