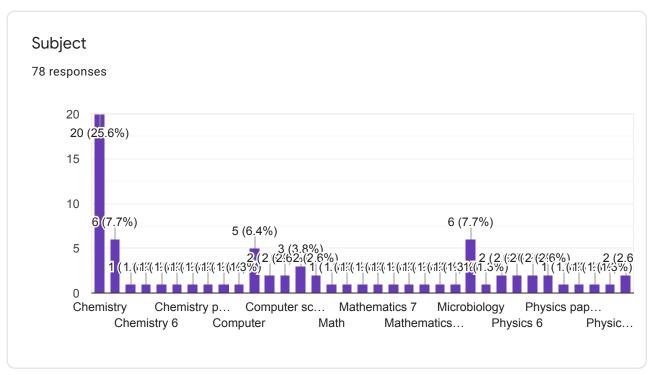

## Feedback of the Alumni about syllabus Pratapsinh Mohite-Patil Mahavidyalaya, Karmala

78 responses

**Publish analytics** 

This content is neither created nor endorsed by Google. Report Abuse - Terms of Service - Privacy Policy