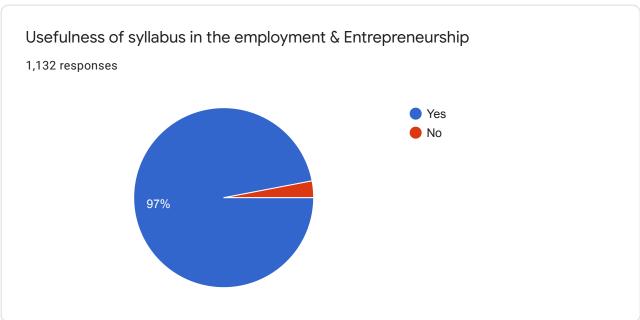

### Feedback of the Student about syllabus Pratapsinh Mohite-Patil Mahavidyalaya, Karmala

1,132 responses

**Publish analytics** 