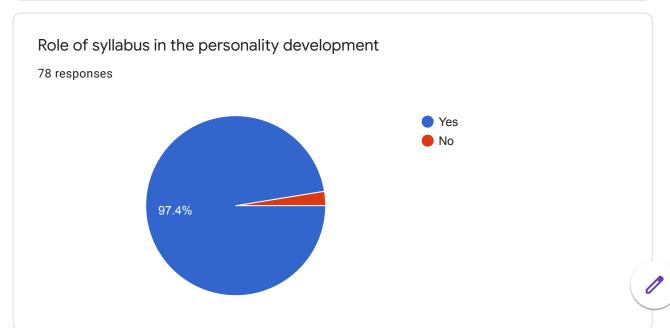

The IQAC is made available online feedback forms to collect feedback on Syllabus, by students, Alumni, Teacher and Parents. The College has constituted feedback committee comprises four faculty members. The feedback committee conducts feedbacks on syllabus of each programme and each course. The questionnaires are drafted by the feedback committee. The feedback is categorized in four category such as average, good, better and best. Students are asked to grade the asked questions on syllabus. Feedback committee submits analysis report to Principal and head of the department for further action. This report is used to understand the strongness and weakness of the syllabus drafted by university. Accordingly necessary steps to be taken are suggested as well as discussed by the Principal. Suggestion boxes are kept for informal feedback from students, Alumni, Teacher, and Parents. The analyzed report is also discussed in meetings of IQAC and head of the departments. Each head of the departments are then asked to write an action taken report about the changes brought by them.