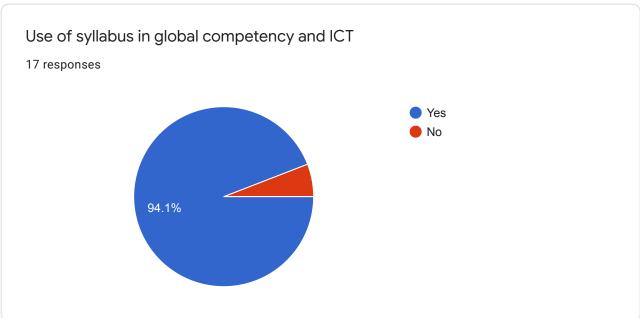

## Feedback of the Teacher about syllabus Pratapsinh Mohite-Patil Mahavidyalaya, Karmala

17 responses

**Publish analytics** 

Any comment

7 responses

No

Syllabus must be application oriented.

Enrich syllabus by skill development and Enterpreneurship