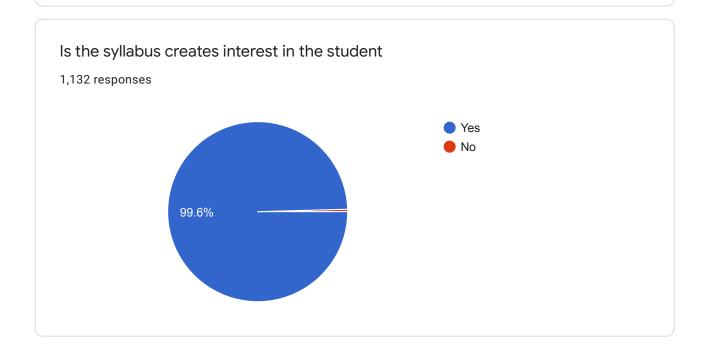

### Feedback of the Student about syllabus Pratapsinh Mohite-Patil Mahavidyalaya, Karmala

1,132 responses

**Publish analytics** 