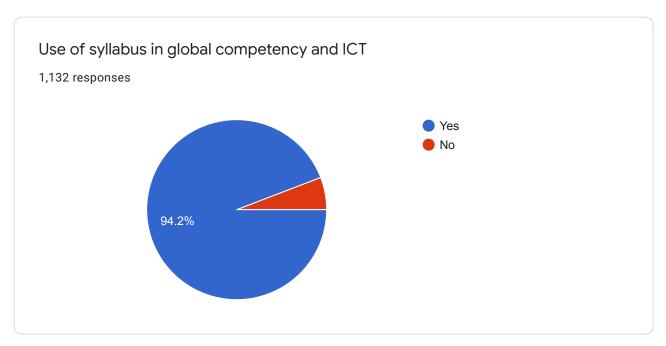

### Feedback of the Student about syllabus Pratapsinh Mohite-Patil Mahavidyalaya, Karmala

1,132 responses

**Publish analytics** 