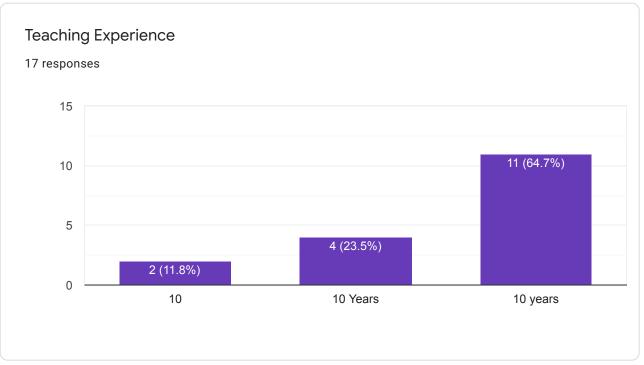

## Feedback of the Teacher about syllabus Pratapsinh Mohite-Patil Mahavidyalaya, Karmala

17 responses

**Publish analytics** 

Any comment

7 responses

No

Syllabus must be application oriented.

Enrich syllabus by skill development and Enterpreneurship