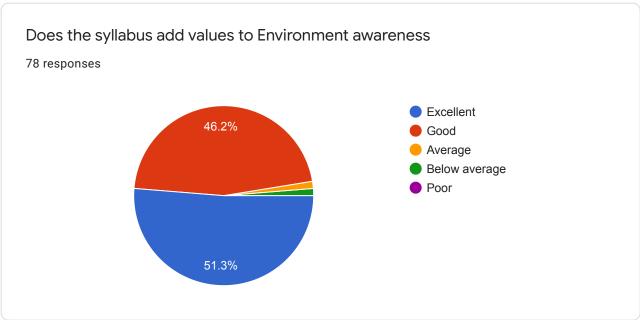

### Feedback of the Student about syllabus Pratapsinh Mohite-Patil Mahavidyalaya, Karmala

1,132 responses

**Publish analytics** 