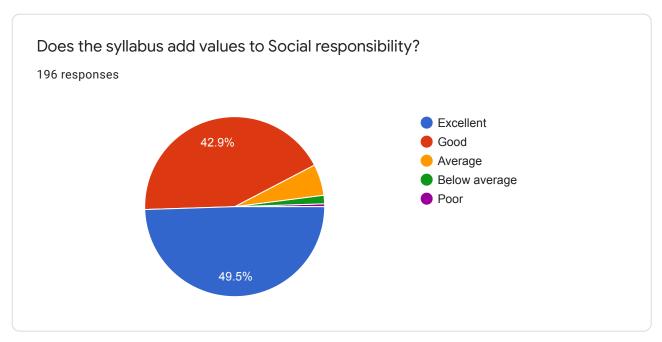

## Feedback of the empolyers about syllabus Pratapsinh Mohite-Patil Mahavidyalaya, Karmala

196 responses

**Publish analytics** 

Name of the parent

196 responses

Krushna Rama Adsul

Kajal Dattatray Nalawade

Omkar Devidas Jagtap