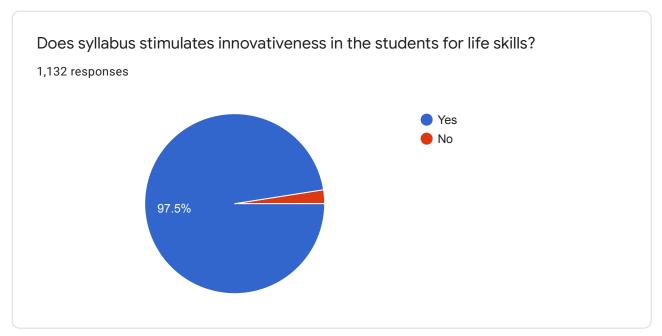

### Feedback of the Student about syllabus Pratapsinh Mohite-Patil Mahavidyalaya, Karmala

1,132 responses

**Publish analytics** 