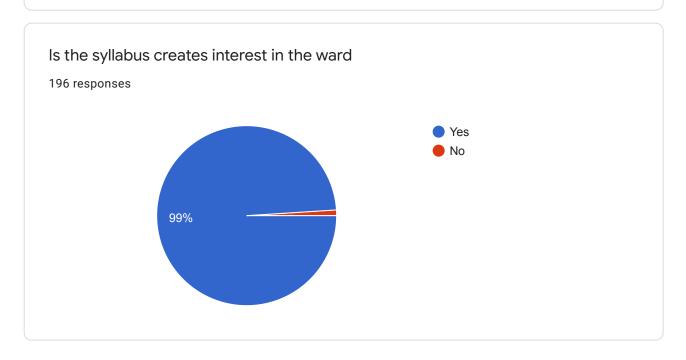

### Feedback of the Student about syllabus Pratapsinh Mohite-Patil Mahavidyalaya, Karmala

1,132 responses

**Publish analytics** 