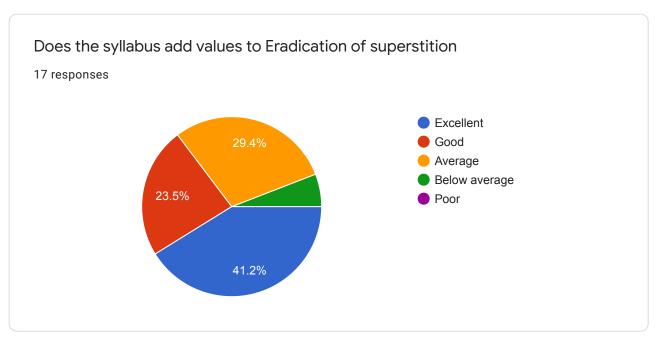

## Feedback of the Teacher about syllabus Pratapsinh Mohite-Patil Mahavidyalaya, Karmala

17 responses

**Publish analytics** 

Any comment

7 responses

No

Syllabus must be application oriented.

Enrich syllabus by skill development and Enterpreneurship